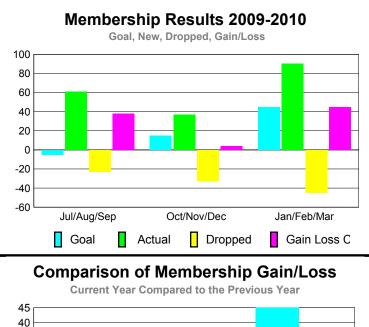

## Club Results 2009-2010 Goal, New, Dropped, Gain/Loss 2 1.6 1.2 0.8 0.4 0 Jul/Aug/Sep Oct/Nov/Dec Jan/Feb/Mar Goal Actual Dropped Gain Loss C