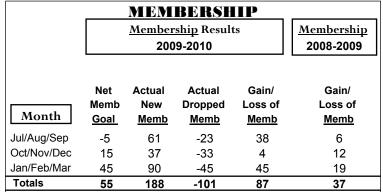

0                                |
| Oct/Nov/Dec | 0                                | 0                             | 0                                 | 0                                | 0                                |
| Jan/Feb/Mar | 1                                | 2                             | 0                                 | 2                                | 0                                |
| Totals      | 1                                | 3                             | 0                                 | 3                                | 0                                |

**CLUBS** 

## Club Results 2009-2010 Goal, New, Dropped, Gain/Loss 2 1.6 1.2 0.8 0.4 0 Jul/Aug/Sep Oct/Nov/Dec Jan/Feb/Mar Goal Actual Dropped Gain Loss C



## YTD Status Quo Clubs 2009-2010







## **Gender Comparison 2009-2010**

Oct/Nov/Dec

Jan/Feb/Mar

Previous Year