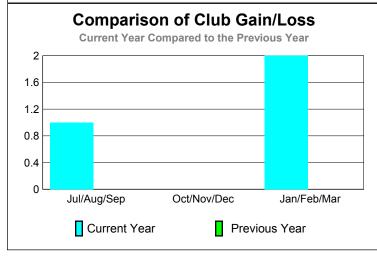

35 30

25 20

15 10

Jul/Aug/Sep

Current Year

GMT: PROF DR Wieland Richter Location: GERMANY GMT CA: 4

|             | <u>Club</u> Results<br>2009-2010 |                               |                                   |                                  | <u>Clubs</u><br>2008-2009        |
|-------------|----------------------------------|-------------------------------|-----------------------------------|----------------------------------|----------------------------------|
| Month       | New<br>Club<br><u>Goal</u>       | Actual<br>New<br><u>Clubs</u> | Actual<br>Dropped<br><u>Clubs</u> | Gain/<br>Loss of<br><u>Clubs</u> | Gain/<br>Loss of<br><u>Clubs</u> |
| Jul/Aug/Sep | 0                                | 1                             | 0                                 | 1                                | 0                                |
| Oct/Nov/Dec | 0                                | 0                             | 0                                 | 0                                | 0                                |
| Jan/Feb/Mar | 1                                | 2                             | 0                                 | 2                                | 0                                |
| Totals      | 1                                | 3                             | 0                                 | 3                                | 0                                |